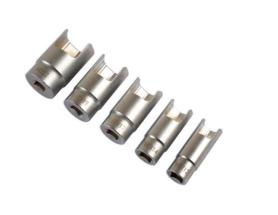

## Elbow Connector Socket Set 3/8"D 5pc

Specialist elbow connector socket set featuring a U-shaped cut out designed to fit over elbow connectors. The set covers a useful range of sizes from 12mm to 22mm and are manufactured from chrome vanadium for durability and strength. Useful for a range of applications including, truck pipe fittings, construction equipment and machinery.

## **Additional Information**

- Socket sizes: 12, 14, 17, 19, 22mm.
- Single Hex (6pt) x 50mm long.
- Suitable for L- type pipe fixings found on trucks, construction equipment and general machinery.
- · Applications include: truck pipe fittings, construction equipment & machinery.
- · Manufactured from chrome vanadium.